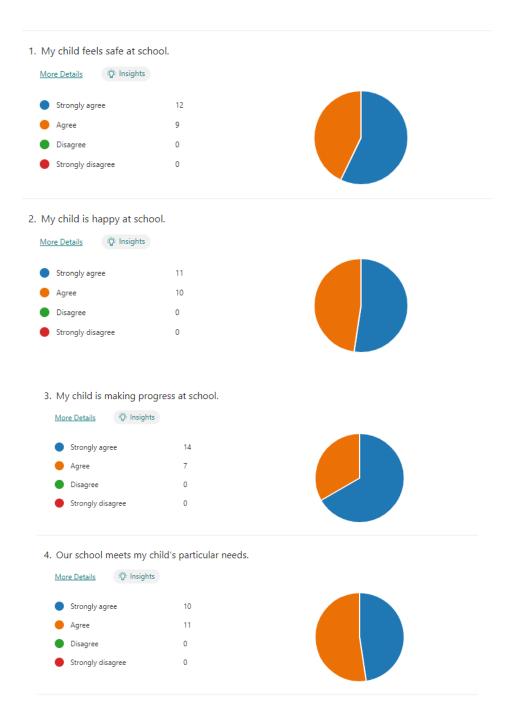

## Parent Survey Feedback – October 2023

21 responses – 47 children (34 families)

| 5. My child is well looked afte                         | er at school.                                         |
|---------------------------------------------------------|-------------------------------------------------------|
| More Details                                            |                                                       |
|                                                         | 16                                                    |
| <ul> <li>Strongly agree</li> <li>Agree</li> </ul>       | 5                                                     |
| <ul> <li>Disagree</li> </ul>                            | 0                                                     |
| <ul> <li>Strongly disagree</li> </ul>                   |                                                       |
| <b>•</b> 57 5                                           |                                                       |
| 6. My child is taught well.                             |                                                       |
| More Details                                            |                                                       |
|                                                         |                                                       |
| Strongly agree                                          | 15                                                    |
| Agree                                                   |                                                       |
| <ul> <li>Disagree</li> <li>Strongly disagree</li> </ul> |                                                       |
|                                                         | J J                                                   |
|                                                         |                                                       |
| 7. Our school encourages my                             | child to be independent and take on responsibilities. |
| More Details (Ö Insights                                |                                                       |
| Strongly agree                                          | 11                                                    |
| e Agree                                                 | 9                                                     |
| Disagree                                                | 0                                                     |
| Strongly disagree                                       | 0                                                     |
|                                                         |                                                       |
| 8. Our school is strong at mar                          | naging behaviour.                                     |
| More Details                                            |                                                       |
| Strongly agree                                          | 8                                                     |
| e Agree                                                 | 11                                                    |
| Disagree                                                | 2                                                     |
| Strongly disagree                                       | 0                                                     |
|                                                         |                                                       |
|                                                         |                                                       |
| 9. Our school is led and man                            | aged effectively.                                     |
| More Details 🔅 Insights                                 |                                                       |
| Strongly agree                                          | 14                                                    |
| 🔴 Agree                                                 | 7                                                     |
| Disagree                                                | 0                                                     |
| Strongly disagree                                       | 0                                                     |
|                                                         |                                                       |
| 10. The curriculum is broad, l                          | balanced and engaging.                                |
| More Details                                            |                                                       |
| Strongly agree                                          | 13                                                    |
| Agree                                                   | 6                                                     |
|                                                         | 2                                                     |
| Disagree                                                |                                                       |
| Strongly disagree                                       | 0                                                     |