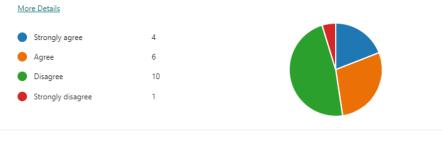

| More Details      |    |  |
|-------------------|----|--|
| Strongly agree    | 17 |  |
| e Agree           | 4  |  |
| Disagree          | 0  |  |
| Strongly disagree | 0  |  |

19. I know who the School Governors are and what they do.

20. I know where to go for information on school policies.